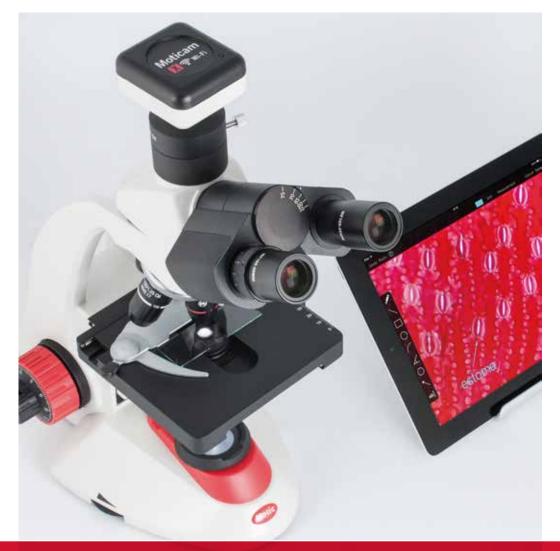

## WI-FI CAMERAS

A unique solution to turn your old microscope into a Wi-Fi station, enabled to share your images with up to 6 devices at the same time. Simply logon with your tablet or smartphone and get ready to capture, edit and store your microscope images with the free App MotiConnect.

The Moticam X is equipped with its own on-board software, that can be easily controlled with a Web Browser which allows you to capture as well as measure (in case you are not allowed to download Apps). Alternatively, it also works with our standard Motic Images Plus Software for computers.

> C-Mount Lens Mount Focusable Lens 12mm

Power supply 5V (USB - supply)

Package Includes CS Ring Adaptor, Focusable Lens, 30mm and 38mm Eyepiece

Adapters, USB 2.0 Cable, Calibration Slide, Macro Tube, Motic Images